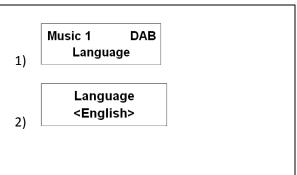

### **SETTING LANGUAGE/FACTORY RESET**

**Note**: Changing language is also accompanied with a factory reset, which means all personal settings will be deleted.

(1) Press **MENU** repeatedly until "Language" is shown. Press **SELECT** to confirm. Press **▼**or **▲** to select from the list. (2) Press **SELECT** to confirm your preference. The system will then reset and restart.